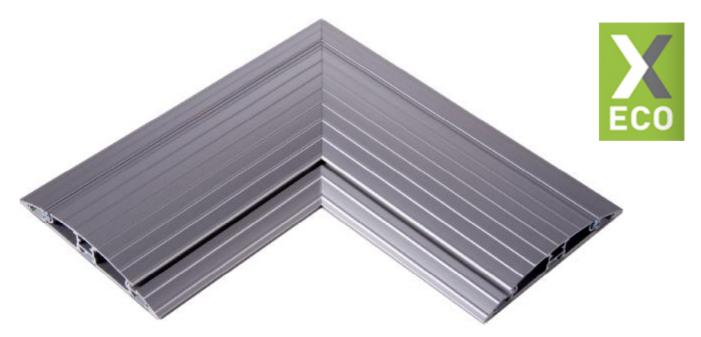

## Revolutionary aluminum cable bridge for horizontal and *vertical* use

ECO

- \* Durable product made from 80% recycled aluminum 6060.22
- Ergonomic cablebridge is filled with cables from above
- \* Link capability with a metal strip, which is mounted in an integrated recess
- Lid with long spring clip, which ensures a perfect click and always can be opened with a coin, key, or large paperclip
- \* Optional provided with 3 anti-slip strips manufactured by coextrusion HPVC / TPE for a perfect grip on any surface
- \* Six rows of teeth for increased grip on carpet
- Cablechannels with centregroove for easy screwing
- \* Two major cable channels 25 and 35 mm wide
- \* Light industrial loads up to 500 kg (pallet jack, coffee cart, mail cart, wheelchairs
- \* Available from stock in various lengths, possibly cut to size on your demand
- \* Superhigh quality finish
- \* Please, scan the QR code for detailed information

## E-MAX RECYCLED CONTENT CERTIFICATE FOR X-ECO ALLOYS

Aluminium is a fully recyclable material. E-MAX profiles are produced from at least 80% recycled aluminium.

- \* Introductory Discount 20% for 2013
- \* Good conditions for resellers
- \* Dropshipments from your name possible