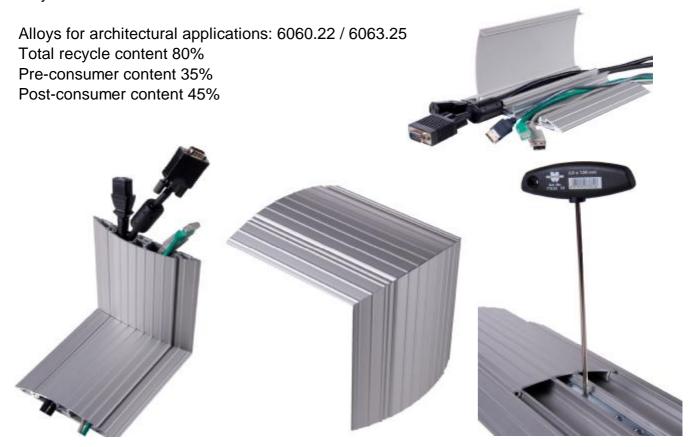

## E-MAX RECYCLED CONTENT CERTIFICATE FOR X-ECO ALLOYS

Aluminium is a fully recyclable material. E-MAX profiles are produced from at least 80% recycled aluminium.

- \* Introductory Discount 20% for 2013
- \* Good conditions for resellers
- \* Dropshipments from your name possible