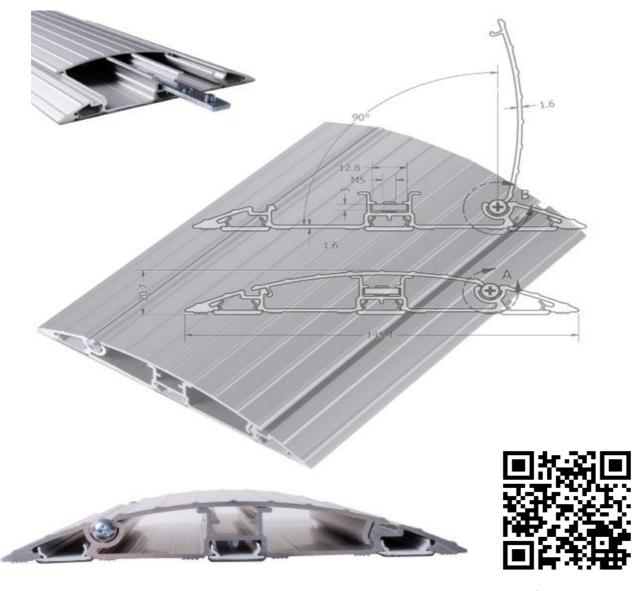

## Revolutionary aluminum cable bridge for horizontal and *vertical* use

ECO

- \* Durable product made from 80% recycled aluminum 6060.22
- Ergonomic cablebridge is filled with cables from above
- \* Link capability with a metal strip, which is mounted in an integrated recess
- Lid with long spring clip, which ensures a perfect click and always can be opened with a coin, key, or large paperclip
- \* Optional provided with 3 anti-slip strips manufactured by coextrusion HPVC / TPE for a perfect grip on any surface
- \* Six rows of teeth for increased grip on carpet
- Cablechannels with centregroove for easy screwing
- \* Two major cable channels 25 and 35 mm wide
- \* Light industrial loads up to 500 kg (pallet jack, coffee cart, mail cart, wheelchairs
- \* Available from stock in various lengths, possibly cut to size on your demand
- \* Superhigh quality finish
- \* Please, scan the QR code for detailed information

www.wesjon.nl/grkabelgoten